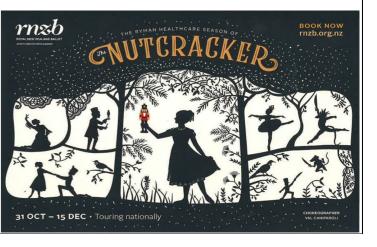

#### The Nutcracker

Congratulations to Addi Usher-Somers who will be dancing in the 'Nutcracker' ballet when R.N.Z.B. (Royal New Zealand Ballet) performs in the A.S.B. Theatre on November 8th and 9th.

and places as