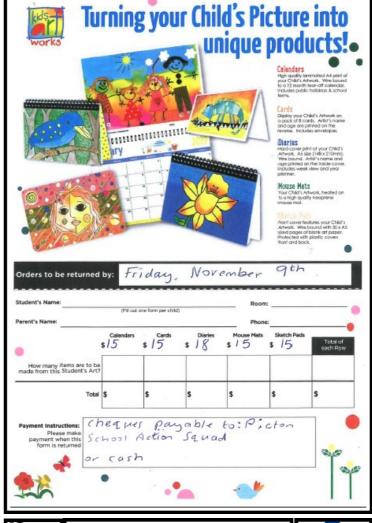

### P.S.A.S. Fundraiser

Over the next few weeks all of our children will be designing for 2019, Calendars, cards, diaries, Mouse mats or Sketch Pads. This is a P.S.A.S. fundraiser. All artworks will be displayed for you to see and make an order. Orders are due back on Friday, November 9th.